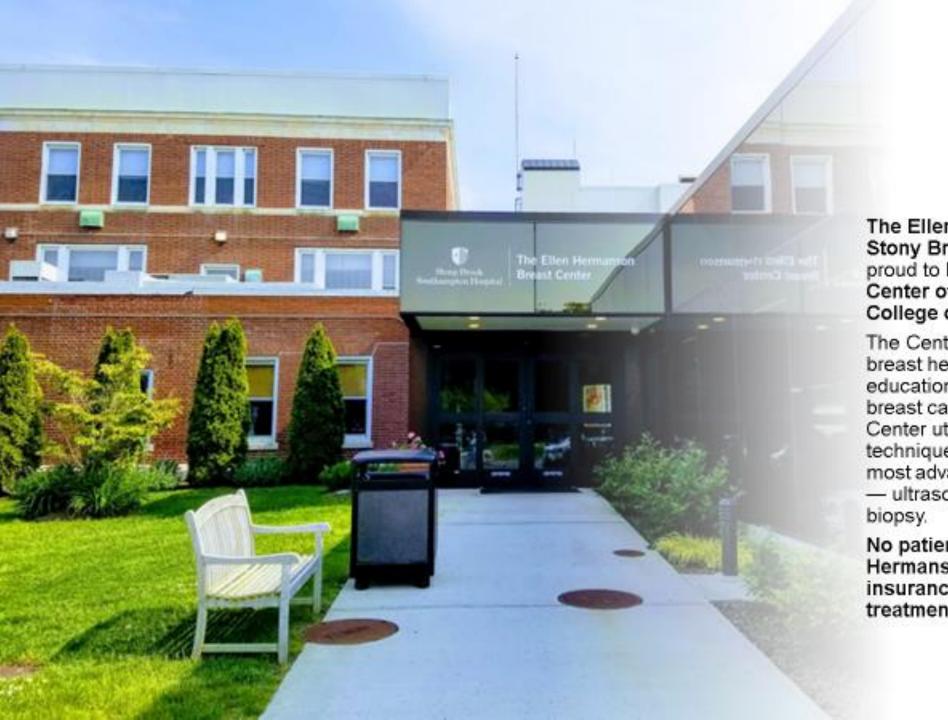

Southampton Hospital Foundation

The Ellen Hermanson Breast Center at Stony Brook Southampton Hospital is proud to be designated a Breast Imaging Center of Excellence by the American College of Radiology (ACR).

The Center offers a wide spectrum of breast health services, including education, early detection screenings, and breast cancer treatment and support. The Center utilizes state-of-the-art diagnostic techniques, including tomosynthesis — the most advanced mammography technology — ultrasound, and stereotactic breast biopsy.

No patient is turned away from the Ellen Hermanson Breast Center for lack of insurance or inability to pay for treatment. The Even Hermanson FOUNDATION

SUMERCALA 2023